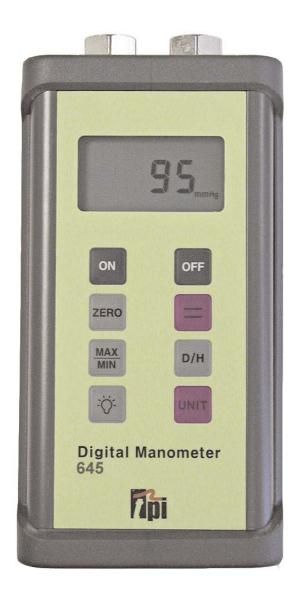

## **645NPT**

# **Dual Input Differential Manometer**

#### **Features**

Differential input with  $\pm$  29 PSI range.

Dual 1/4" NPT Fittings

Seven units of measure (mbar, kPa, PSI, mmHg, inHg, mH2O, inH2O).

Display - 4 digit dual line with backlight

Smooth - Stabilizes display when measuring fluctuating pressures

Data Hold - Freezes reading on display. Min / Max - Records Min/Max readings

Auto Off - Conserve battery power.

### **Specifications**

Measurement Range: ± 29 psi

**Display:** 4 Digit Dual line LCD with backlight **Input Type:** Dual Differential (1/4" NPT)

Resolution (max): 0.01 psi

**Accuracy:** +/-(0.2% Full scale + 3 digits)

Functions: One Touch Zero, Data Hold, Back-light, Unit Selection,

Smoothing, Auto power Off, Min / Max Record,

**Resolution Selection** 

Units of Measure: 7 Units (mbar, kPa, PSI, mmHg, inHg, mH2O, inH2O)